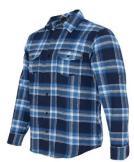

## Southwest Student Council Apparel

| N | a | m | e |  |
|---|---|---|---|--|
|---|---|---|---|--|

Phone:

Return to the school office by Friday November 15th, 8:00am Flannel Shirts

SW Embroidery

5.4 oz., 80/20 cotton/polyester
Two flap pockets with button closure

Roll-tab sleeves with adjustable one-button cuffs

Half back yoke

Black neck tape

5.4 oz., 80/20 cotton/polyester

Two chest pockets with button-flap closure

Roll up sleeves with adjustable one-button cuffs

Half-moon back yoke

Drop tail hem

\$45

| Design | Size | S | М | L | XL | 2XL  | 3XL  | Total |
|--------|------|---|---|---|----|------|------|-------|
| MEN'S  |      |   |   |   |    | +\$3 | +\$5 |       |
|        |      |   |   |   |    |      |      |       |
| LADIES |      |   |   |   |    | +\$3 | +\$5 |       |